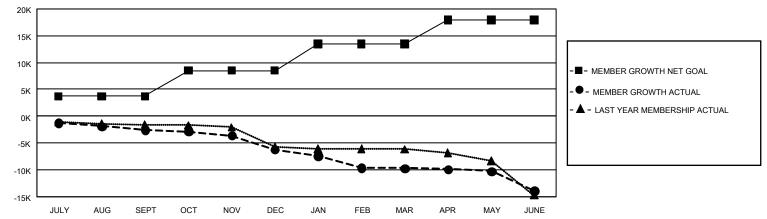

## GAT Constitutional Area 1

REPORT DOES NOT INCLUDE CLUBS IN UNDISTRICTED AREAS.

| Clubs                 |               |           |               | Members               |                        |                         |                                                    |  |  |
|-----------------------|---------------|-----------|---------------|-----------------------|------------------------|-------------------------|----------------------------------------------------|--|--|
| RESULTS FOR 2020-2021 |               |           |               | RESULTS FOR 2020-2021 |                        |                         |                                                    |  |  |
| QUARTER               | NEW CLUB GOAL | NEW CLUBS | DROPPED CLUBS | QUARTER               | BER GROWTH NET<br>GOAL | MEMBER GROWTH<br>ACTUAL | DROPPED<br>MEMBERS ACTUAL<br>(including transfers) |  |  |
| JULY/AUG/SEPT         | 135           | 22        | 66            | JULY/AUG/SEPT         | 3691                   | 5,349                   | 7,104                                              |  |  |
| OCT/NOV/DEC           | 261           | 47        | 49            | OCT/NOV/DEC           | 4801                   | 6,312                   | 9,443                                              |  |  |
| JAN/FEB/MAR           | 294           | 15        | 186           | JAN/FEB/MAR           | 4988                   | 4,552                   | 7,431                                              |  |  |
| APR/MAY/JUNE          | 348           | 46        | 67            | APR/MAY/JUNE          | 4508                   | 9,148                   | 12,356                                             |  |  |