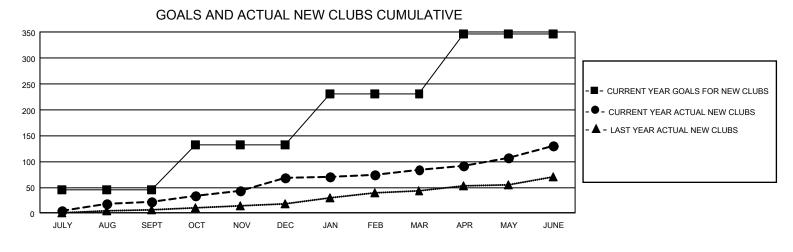

## GAT Constitutional Area 1

REPORT DOES NOT INCLUDE CLUBS IN UNDISTRICTED AREAS.

| Clubs                 |               |           |               | Members               |                        |                         |                                                    |  |  |
|-----------------------|---------------|-----------|---------------|-----------------------|------------------------|-------------------------|----------------------------------------------------|--|--|
| RESULTS FOR 2020-2021 |               |           |               | RESULTS FOR 2020-2021 |                        |                         |                                                    |  |  |
| QUARTER               | NEW CLUB GOAL | NEW CLUBS | DROPPED CLUBS | QUARTER               | BER GROWTH NET<br>GOAL | MEMBER GROWTH<br>ACTUAL | DROPPED<br>MEMBERS ACTUAL<br>(including transfers) |  |  |
| JULY/AUG/SEPT         | 135           | 22        | 66            | JULY/AUG/SEPT         | 3691                   | 5,349                   | 7,104                                              |  |  |
| OCT/NOV/DEC           | 261           | 47        | 49            | OCT/NOV/DEC           | 4801                   | 6,312                   | 9,443                                              |  |  |
| JAN/FEB/MAR           | 294           | 15        | 186           | JAN/FEB/MAR           | 4988                   | 4,552                   | 7,431                                              |  |  |
| APR/MAY/JUNE          | 348           | 46        | 67            | APR/MAY/JUNE          | 4508                   | 9,148                   | 12,356                                             |  |  |